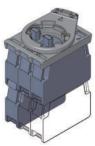

#### Maximum number of contact blocks

3-slot mounting adapter

Emergency stop buttons E2 •PE••••1

maximum number: 4 contact blocks 2 levels

4-slot mounting adapter

Emergency stop buttons E2 •PE••••4

maximum number: 4 contact blocks 1 level

The mounting of the actuator for 4-slot base must be carried out after fixing the button.