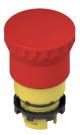

# **Emergency stop buttons**

#### Main features

- Protection degrees IP67 and IP69K
- 3 different release modes
- Windowed version
- -40°C versions