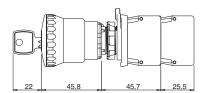

|
|-----------------|------------------------------------------------------------------------------------------------------------------|
| Article         | Description                                                                                                      |
| VE KE1A00-PY333 | Locking key                                                                                                      |
|                 | Order only if further keys besides the supplied one are needed. Key with key coding 333. Other codes on request. |

## **Dimensional drawings**

All values in the drawings are in mm

## **Emergency stop button**

## **Emergency stop button with key release**









→ The 2D and 3D files are available at www.pizzato.com

#### Maximum number of contact blocks

3-slot mounting adapter

Emergency stop buttons E2 •PE••••1



maximum number: 4 contact blocks 2 levels







4-slot mounting adapter

Emergency stop buttons E2 •PE••••4



maximum number: 4 contact blocks 1 level



The mounting of the actuator for 4-slot base must be carried out after fixing the button.

# Actuator for 4-slot base Packs of 10 pcs. Article Description

|     | Article   | Description                                                                                                                           |
|-----|-----------|---------------------------------------------------------------------------------------------------------------------------------------|
| dip | VE AS1