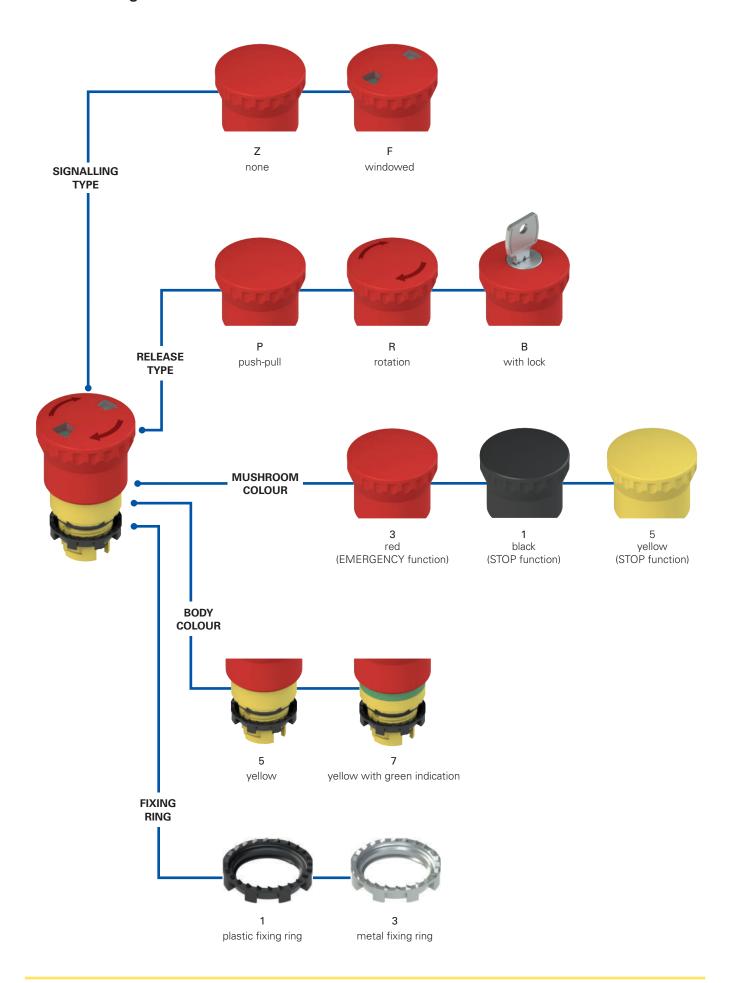

# Selection diagram

#### Visual signalling

The versions of the emergency stop buttons with pull or rotary release can also visually signal the status with a mechanical indicator. The signalling windows change from green to red to signal the change of status of the button, namely from idle to actuated respectively.

#### Shaped ring

The shaped ring can be used when no label holder or other devices are applied; it prevents dirt and other residues from settling between the button and the panel or housing.

This turns out to be particularly useful in sectors where high standards of cleanness and hygiene are required.