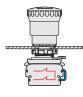

#### Maximum number of contact blocks

3-slot mounting adapter

Emergency stop buttons E2 •PE••••1

maximum number: 4 contact blocks 2 levels

4-slot mounting adapter

Emergency stop buttons E2 •PE••••4

maximum number: 4 contact blocks 1 level

The mounting of the actuator for 4-slot base must be carried out after fixing the button.