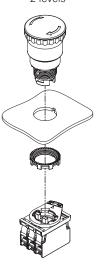

# Selection diagram

#### Maximum number of contact blocks

3-slot mounting adapter

Emergency stop buttons E2 •PE••••1

maximum number: 4 contact blocks 2 levels

4-slot mounting adapter

Emergency stop buttons E2 •PE••••4

maximum number: 4 contact blocks 1 level